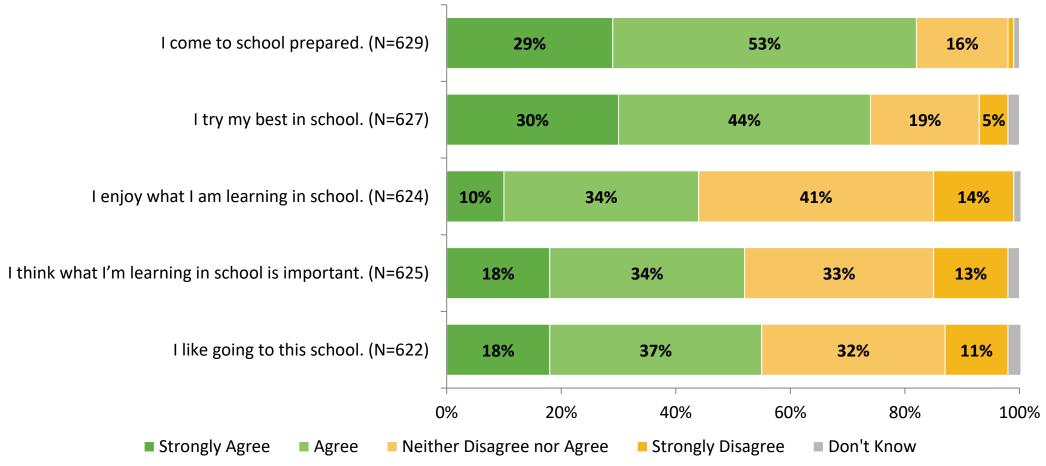

## **Overall Engagement**

Please rate how strongly you agree or disagree with the following statements.

K12 Insight 🔵