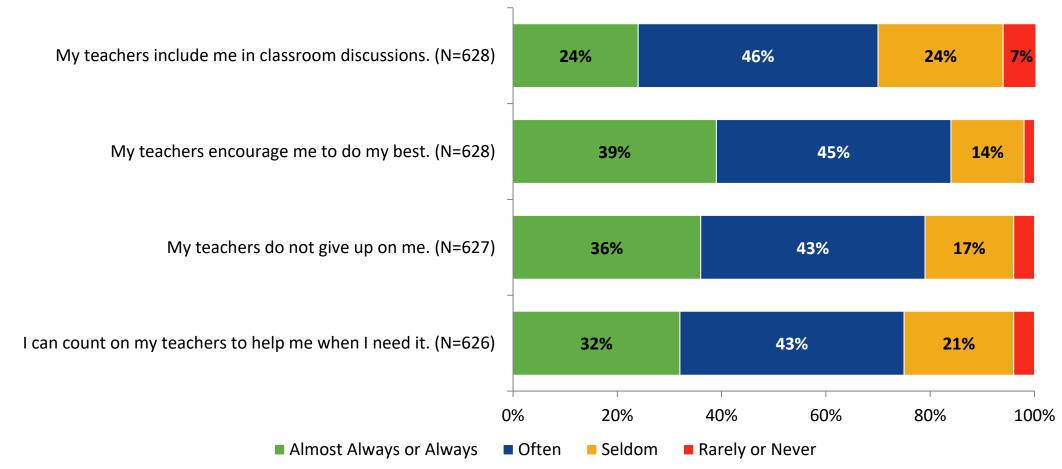

## **Academic Support**

How frequently do you feel the following statements are true?

Answer options: Almost Always/Always, Often, Seldom, Rarely/Never