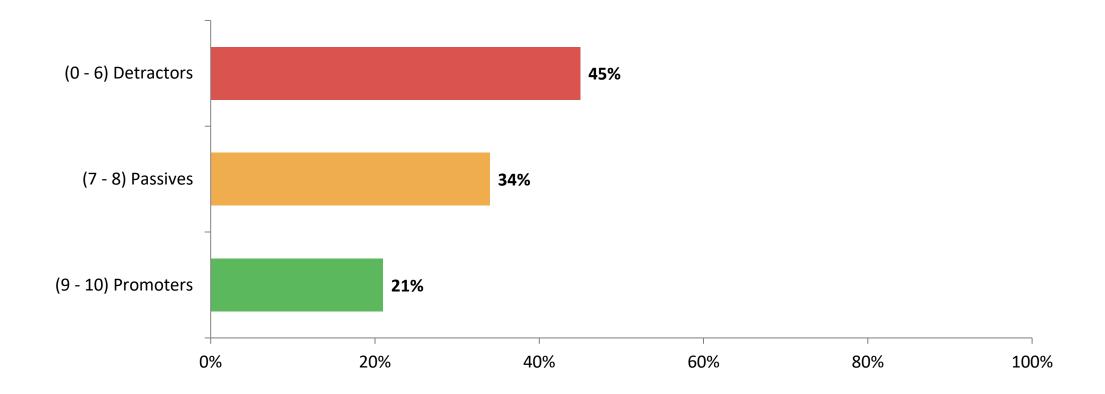

#### **School Net Promoter Score**

If you had a family member or friend moving to the area, how likely are you to recommend your school to them? (N=580)