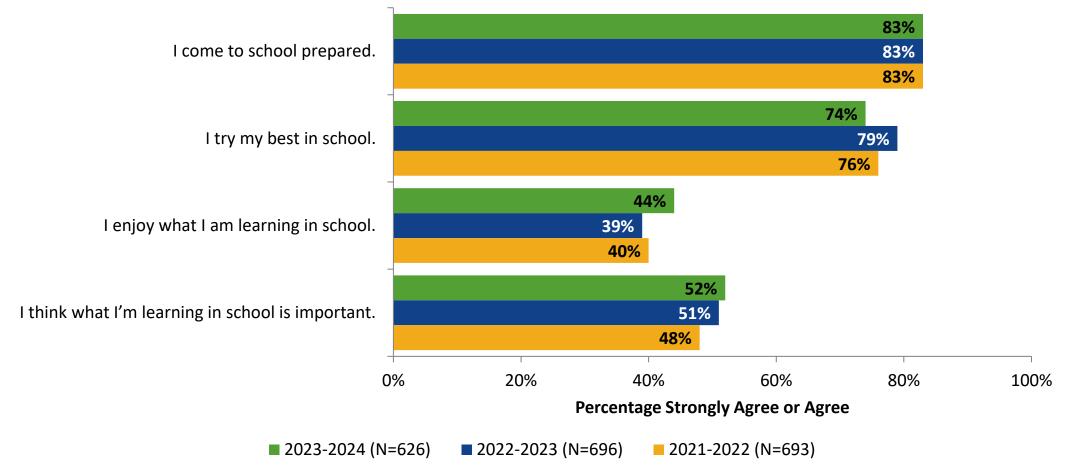

## **Overall Engagement: Comparison Over Time**

Please rate how strongly you agree or disagree with the following statements.

Answer options: Strongly Agree, Agree, Neither Agree nor Disagree, Disagree, Don't Know