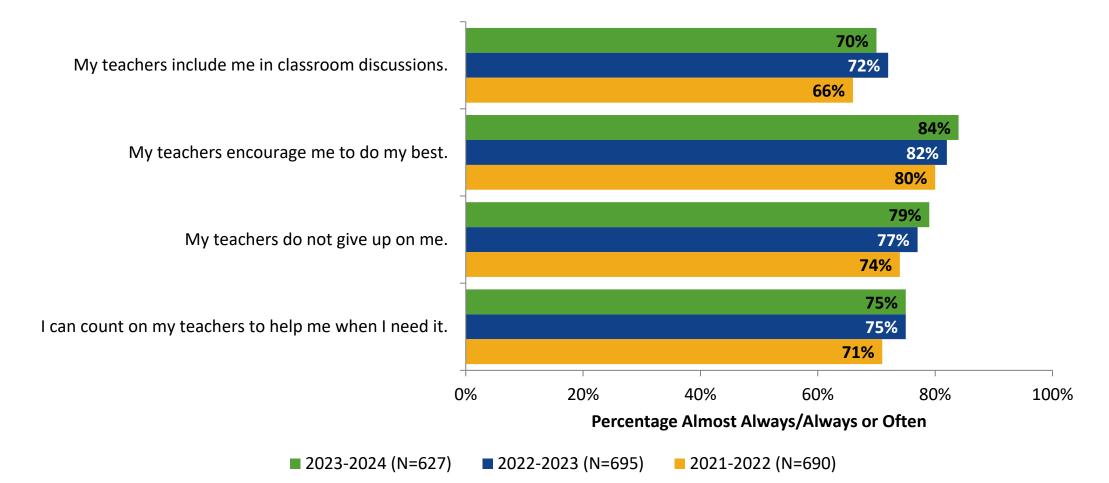

## **Relationships with Adults in School: Comparison Over Time**

How frequently do you feel the following statements are true?

Answer options: Almost Always/Always, Often, Seldom, Rarely/Never