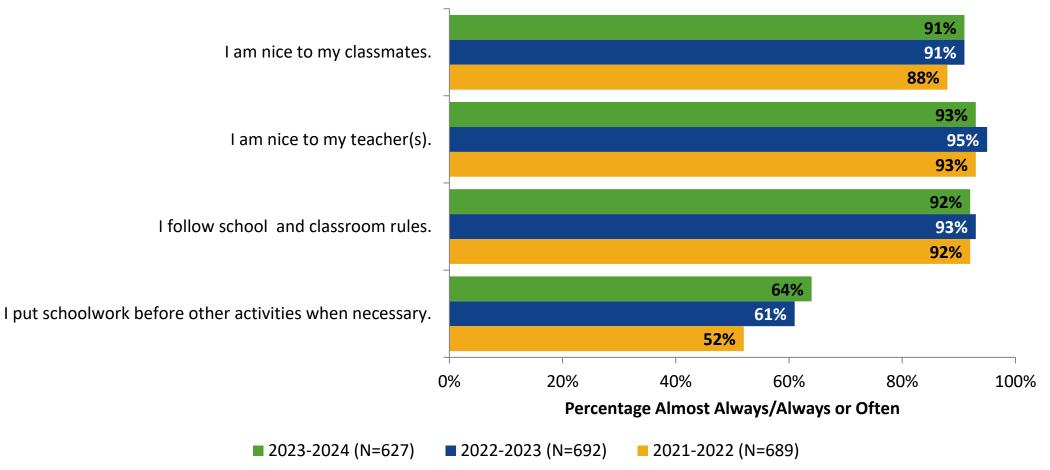

## **Self-Management: Comparison Over Time**

How frequently do you feel the following statements are true?