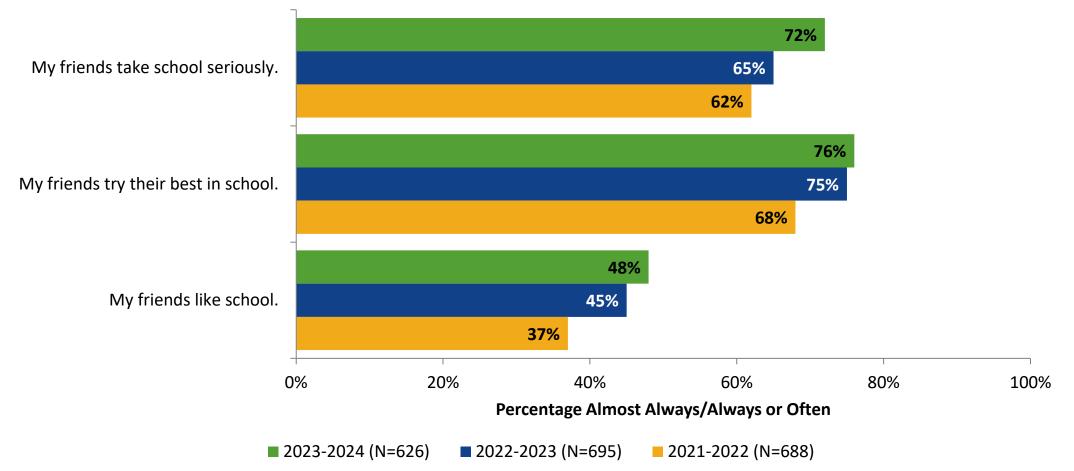

## **Perceptions of Peers: Comparison Over Time**

How frequently do you feel the following statements are true?