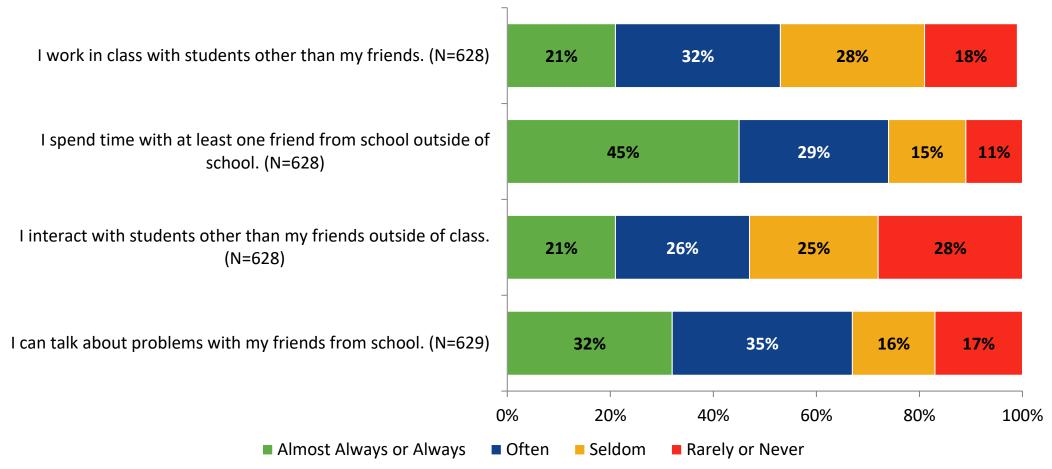

## **Relationships with Peers**

How frequently do you feel the following statement are true?