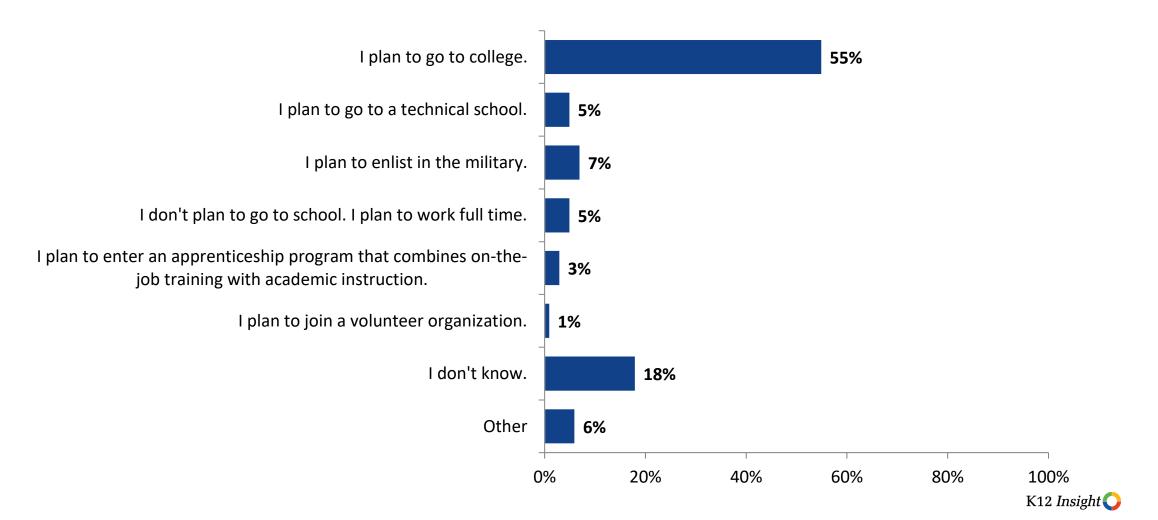

## **Plans After High School**

Which of the following best describes your plans for after high school? (N=627)