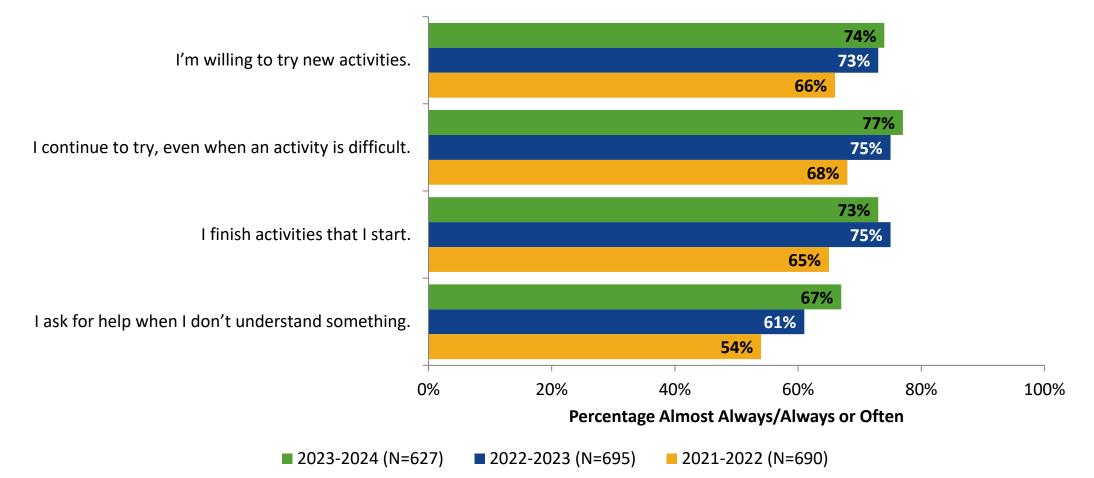

## **Grit: Comparison Over Time**

How frequently do you feel the following statements are true?

Answer options: Almost Always/Always, Often, Seldom, Rarely/Never