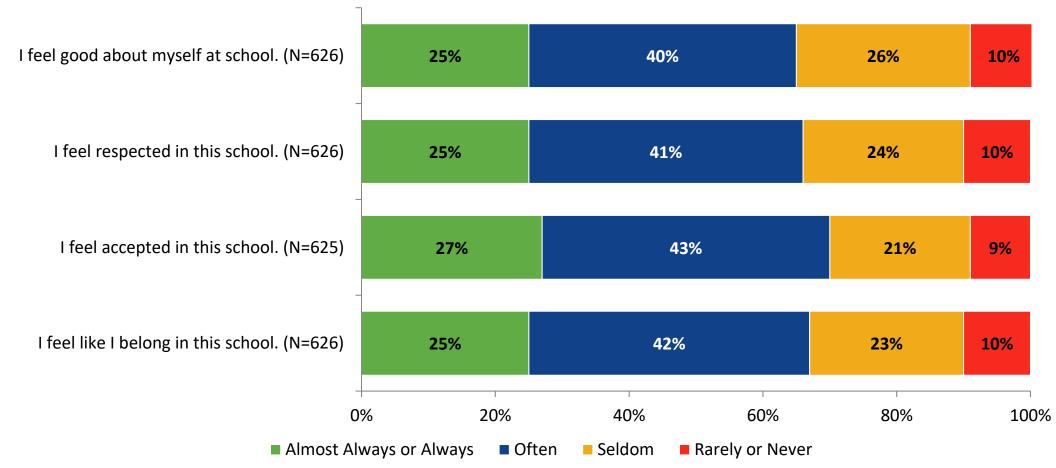

ver | 80% 100% |

## **Grit: Comparison Over Time**

How frequently do you feel the following statements are true?



Answer options: Almost Always/Always, Often, Seldom, Rarely/Never

#### Involvement

How frequently do you feel the following statements are true?



## **Involvement: Comparison Over Time**

How frequently do you feel the following statements are true?



Answer options: Almost Always/Always, Often, Seldom, Rarely/Never

#### **Future Goals**

How frequently do you feel the following statements are true?



K12 Insight 🜔

## **Future Goals: Comparison Over Time**

How frequently do you feel the following statements are true?



Answer options: Almost Always/Always, Often, Seldom, Rarely/Never

#### Acceptance

How frequently do you feel the following statements are true?



## **Acceptance: Comparison Over Time**

How frequently do you feel the following statements are true?



Answer options: Almost Always/Always, Often, Seldom, Rarely/Never

## **Relationships with Peers**

How frequently do you feel the following statement are true?



## **Relationships with Peers: Comparison Over Time**

How frequently do you feel the following statement are true?



Answer options: Almost Always/Always, Often, Seldom, Rarely/Never

## **Perceptions of Peers**

How frequently do you feel the following statements are true?



K12 Insight 🜔

## **Perceptions of Peers: Comparison Over Time**

How frequently do you feel the following statements are true?



## **Relationships with Adults in School**

How frequently do you feel the following statements are true?



K12 Insi