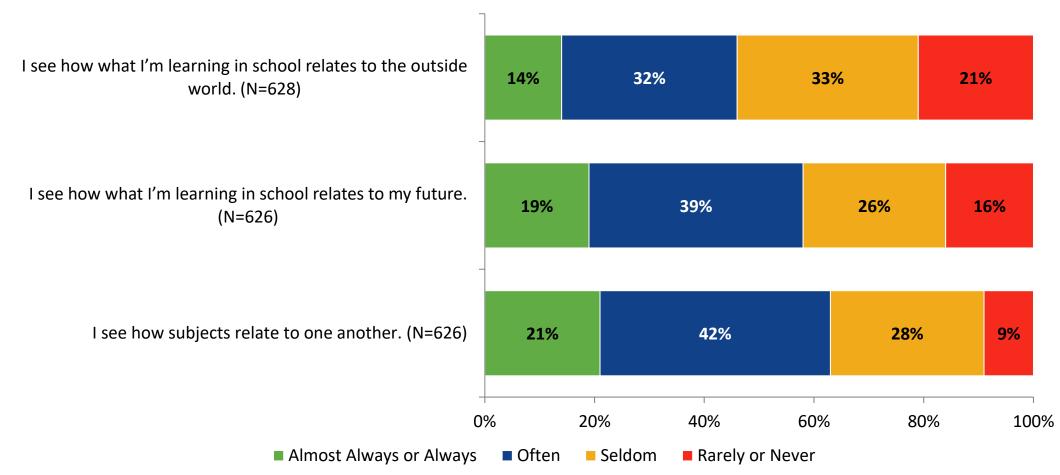

#### Relevance

How frequently do you feel the following statements are true?

K12 Insight 🜔