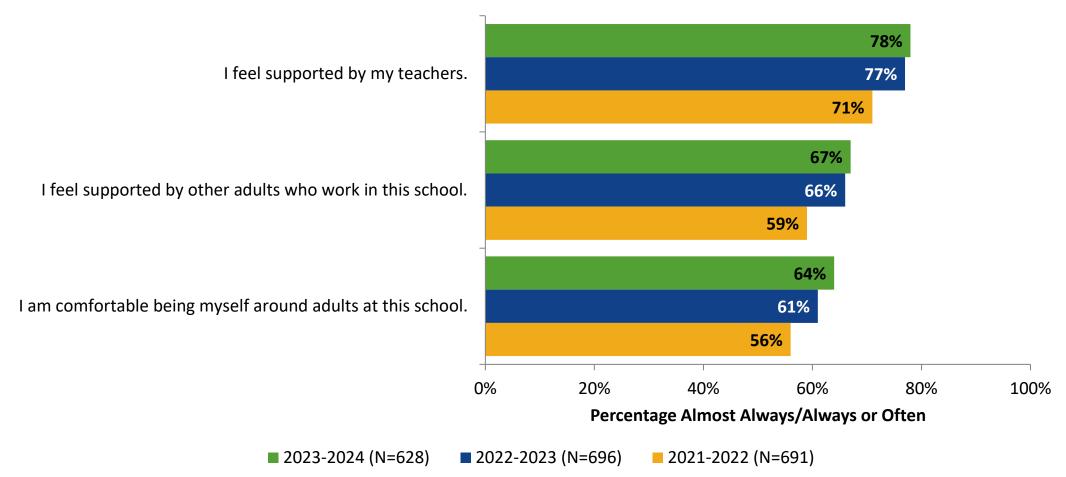

## **Relationships with Adults in School: Comparison Over Time**

How frequently do you feel the following statements are true?

Answer options: Almost Always/Always, Often, Seldom, Rarely/Never