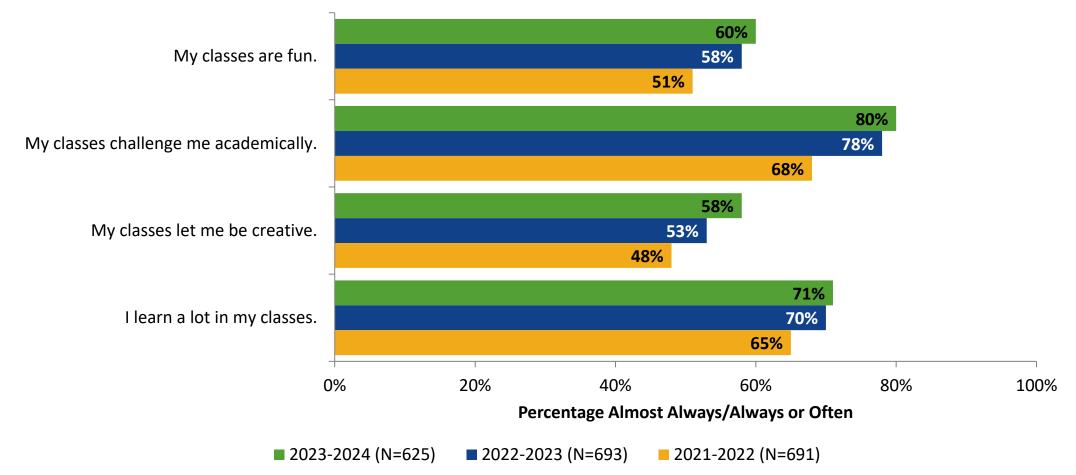

## **Class Experience: Comparison Over Time**

How frequently do you feel the following statements are true?

Answer options: Almost Always/Always, Often, Seldom, Rarely/Never