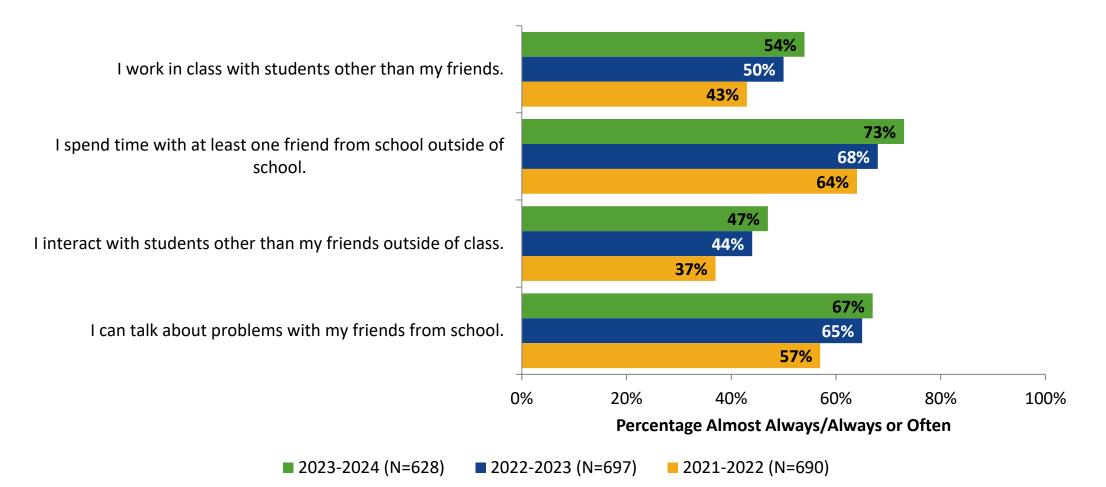

## **Relationships with Peers: Comparison Over Time**

How frequently do you feel the following statement are true?

Answer options: Almost Always/Always, Often, Seldom, Rarely/Never