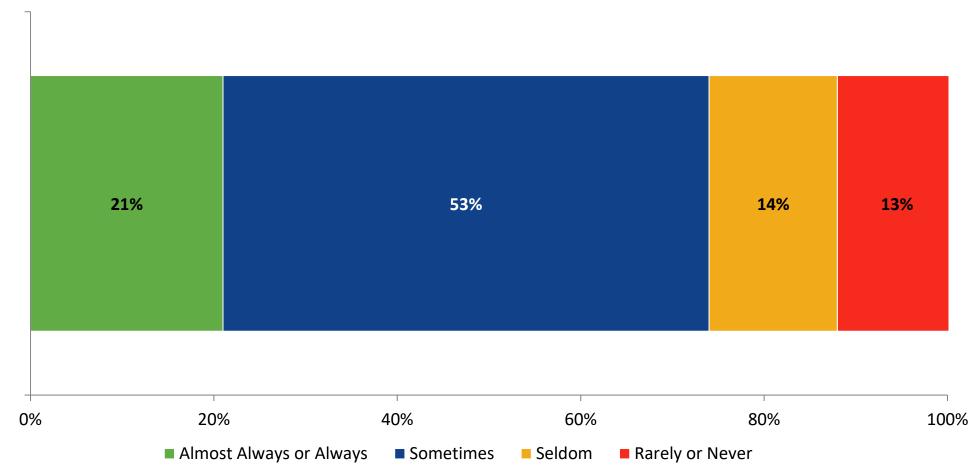

## **Like School**

How frequently do you feel the following statement is true?

#### Generally, I like school. (N=626)

K12 Insight 🔾