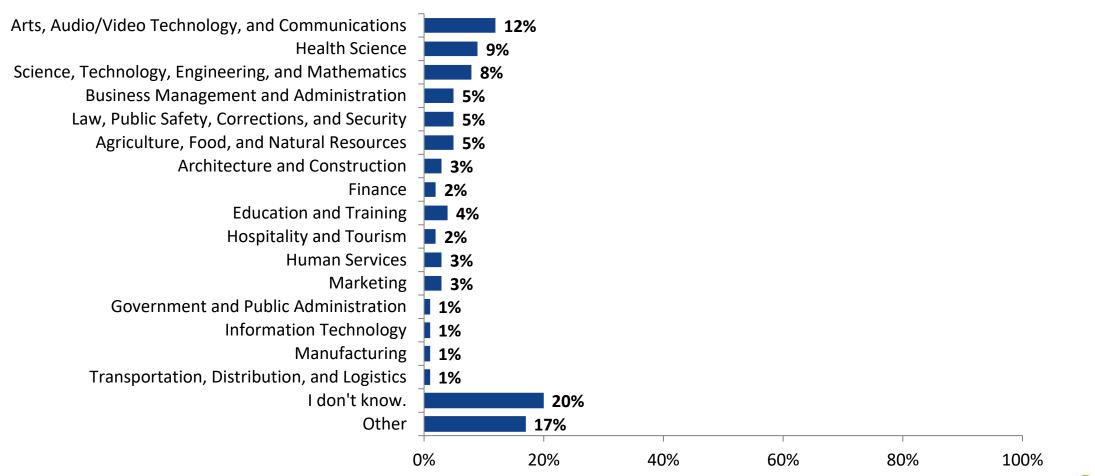

#### **Postsecondary Career Fields**

Which of the following career fields do you plan to pursue? (N=628)

703.542.9601 | www.k12insight.com