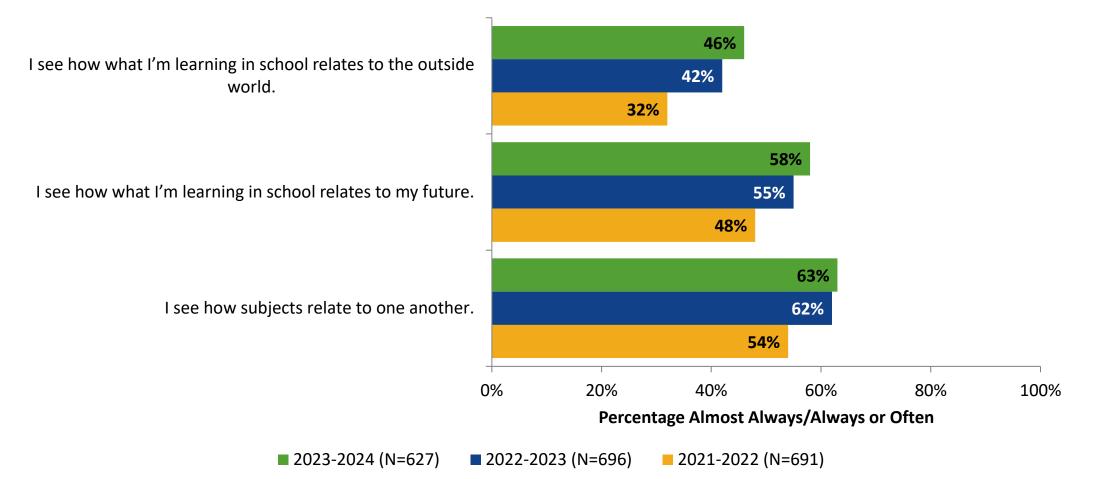

## **Relevance: Comparison Over Time**

How frequently do you feel the following statements are true?