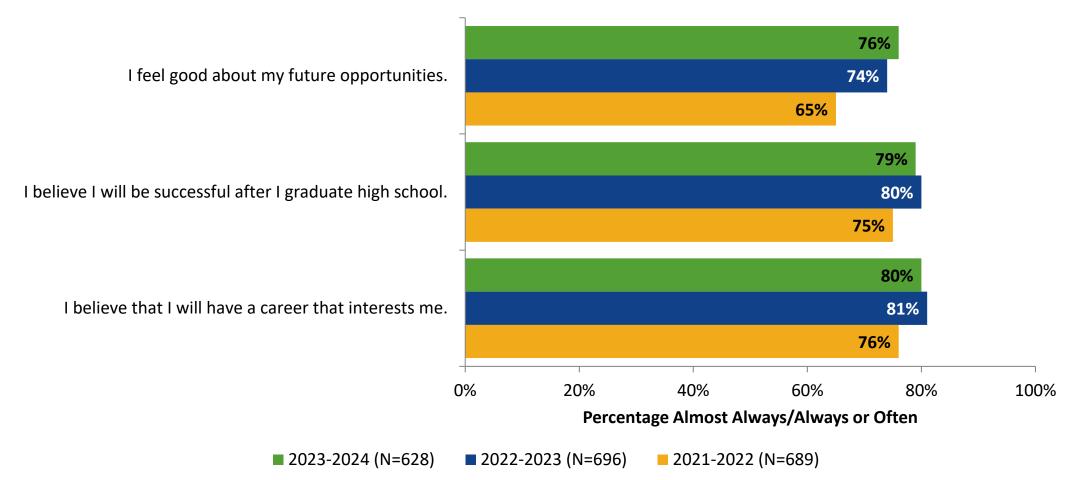

## **Future Goals: Comparison Over Time**

How frequently do you feel the following statements are true?

Answer options: Almost Always/Always, Often, Seldom, Rarely/Never