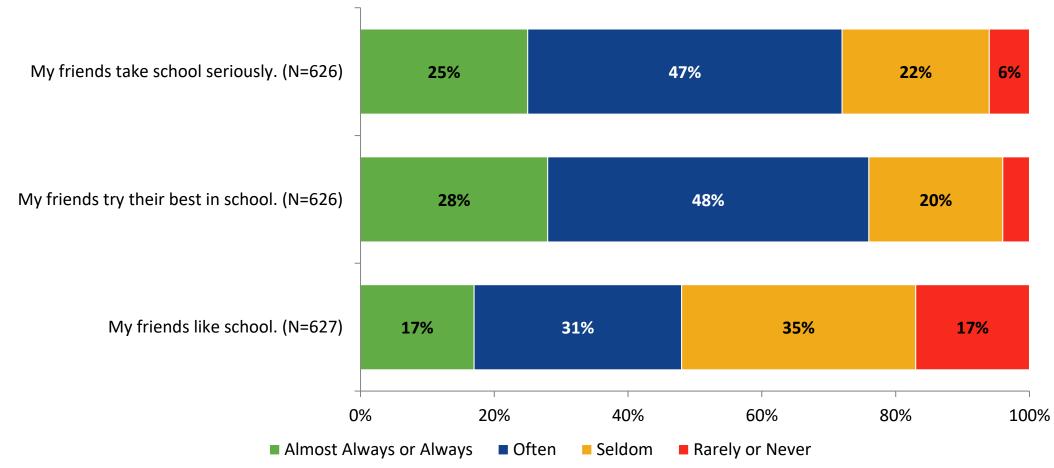

## **Perceptions of Peers**

How frequently do you feel the following statements are true?

K12 Insight 🜔