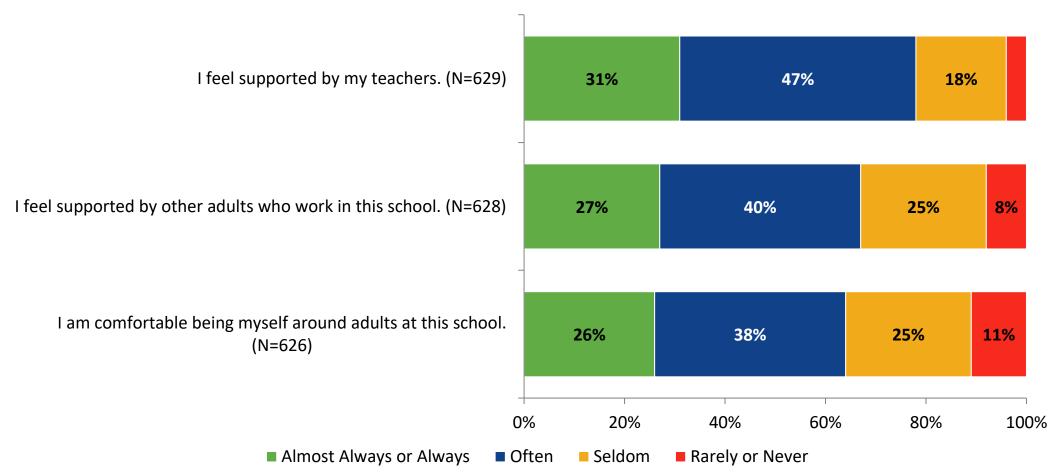

## **Relationships with Adults in School**

How frequently do you feel the following statements are true?

K12 Insight 🜔