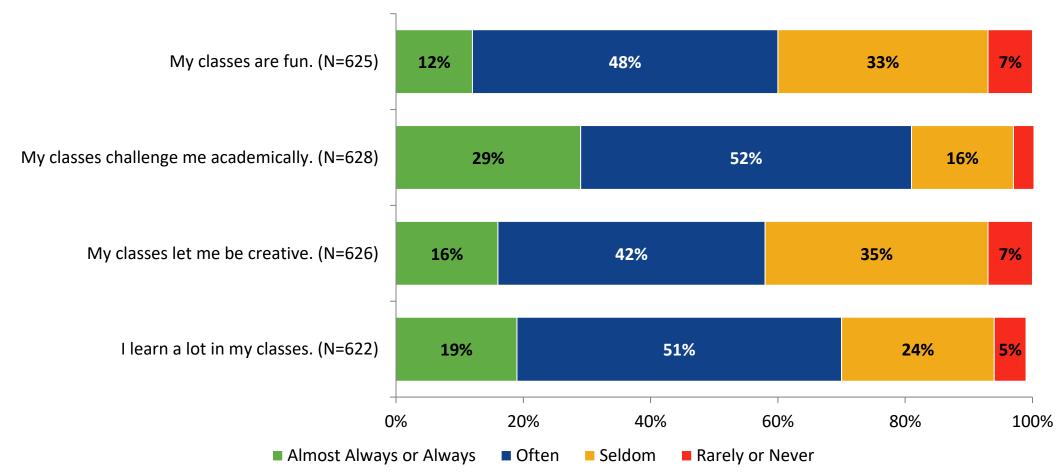

## **Class Experience**

How frequently do you feel the following statements are true?

K12 Insight 🔾