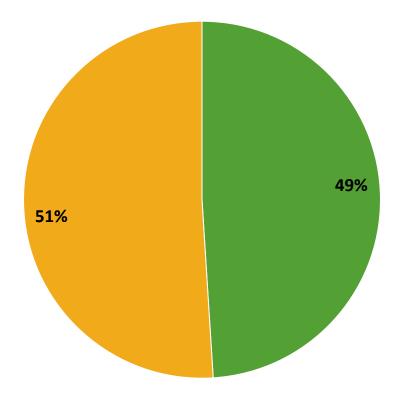

## **Participation in Extracurricular Activities**

Did you participate in any extracurricular activities this school year? (N=622)