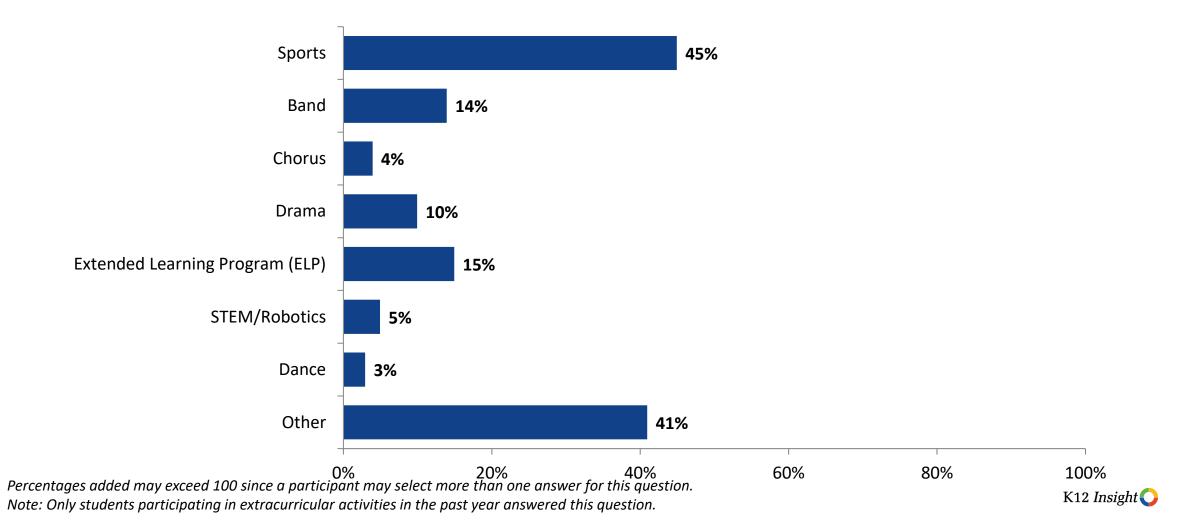

## **Participation in Extracurricular Activities**

Please select the extracurricular activities you participated in. (N=297)