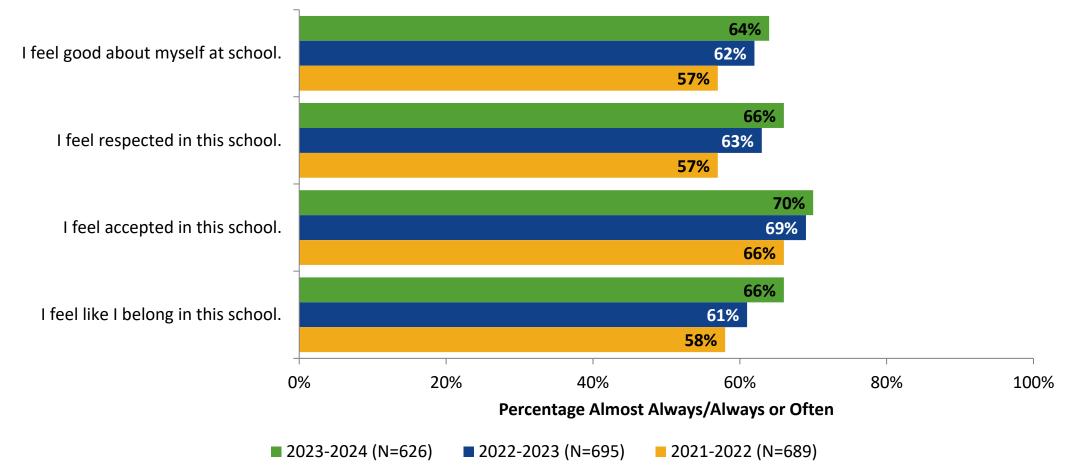

## **Acceptance: Comparison Over Time**

How frequently do you feel the following statements are true?

Answer options: Almost Always/Always, Often, Seldom, Rarely/Never