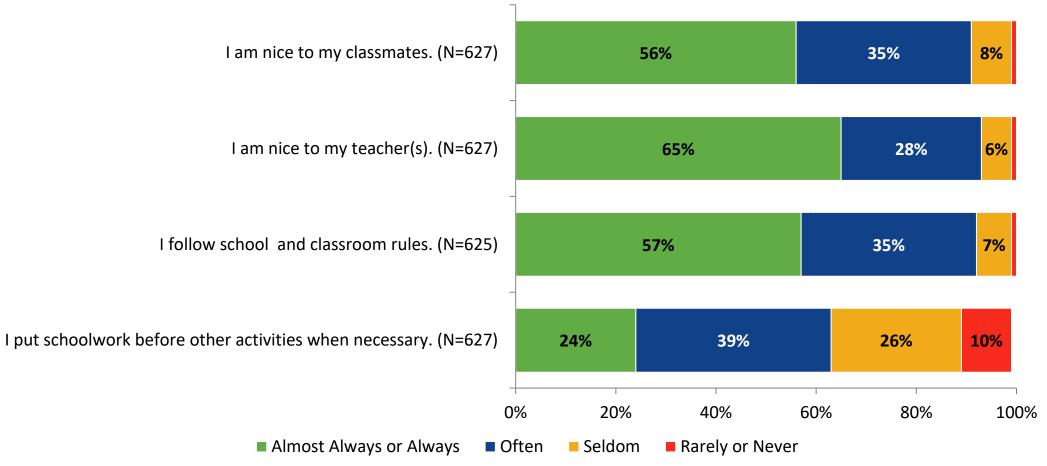

## **Self-Management**

How frequently do you feel the following statements are true?