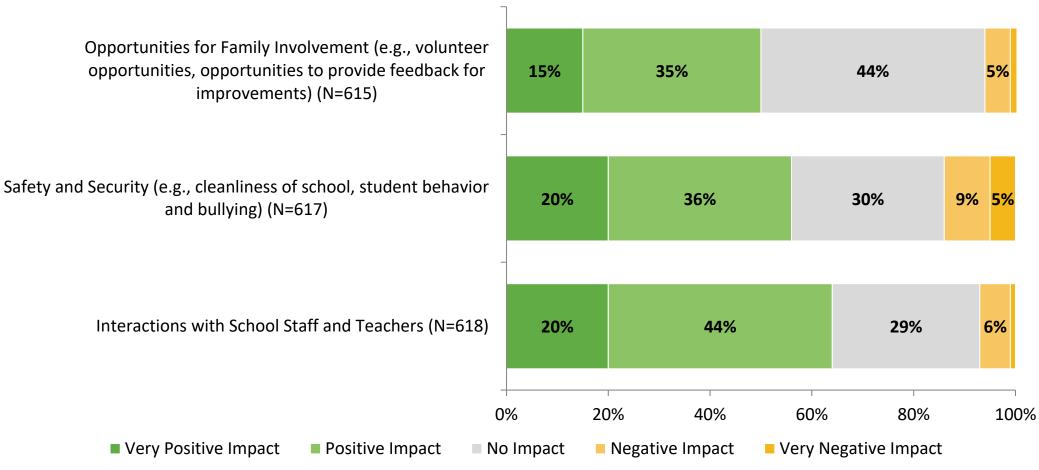

## **Factors Driving NPS (Continued)**

How do each of the following impact the score you gave above?