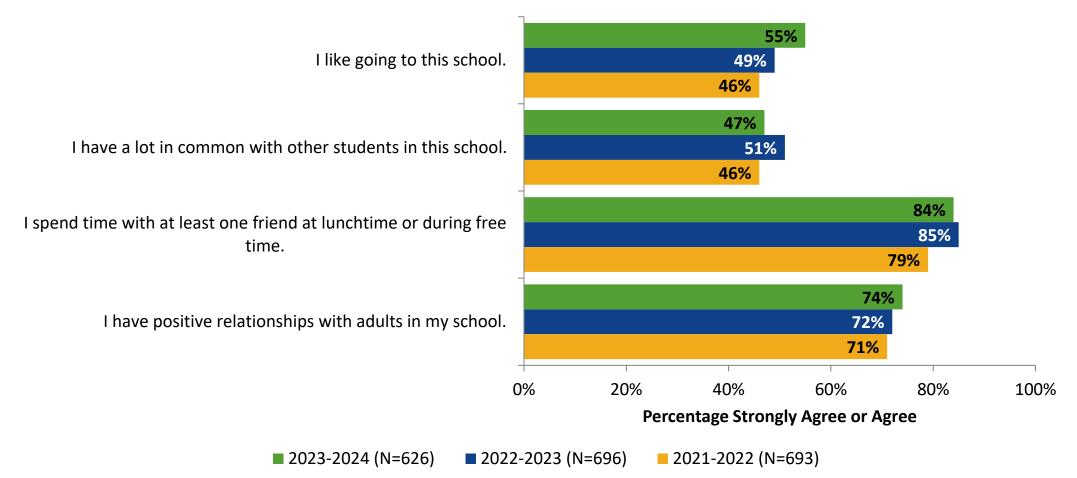

## **Overall Engagement: Comparison Over Time (Continued)**

Please rate how strongly you agree or disagree with the following statements.

Answer options: Strongly Agree, Agree, Neither Agree nor Disagree, Disagree, Don't Know