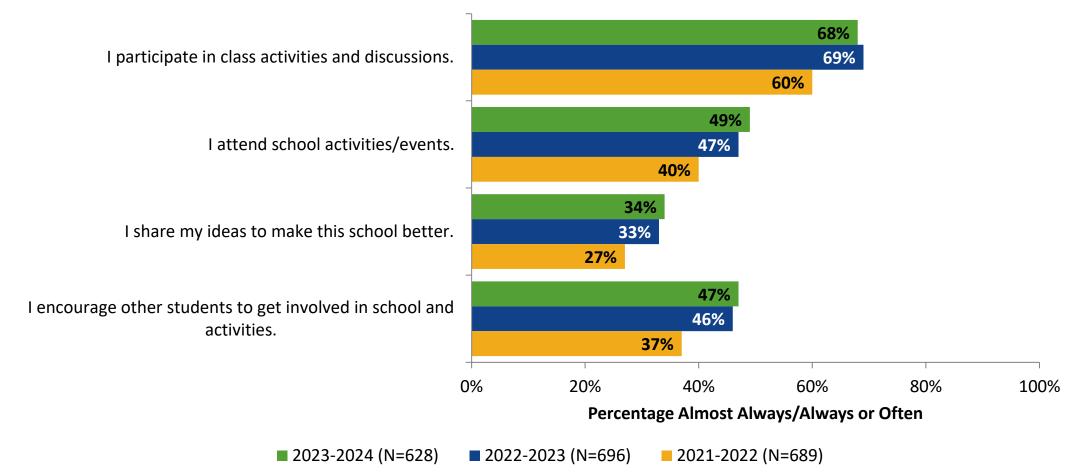

## **Involvement: Comparison Over Time**

How frequently do you feel the following statements are true?

Answer options: Almost Always/Always, Often, Seldom, Rarely/Never