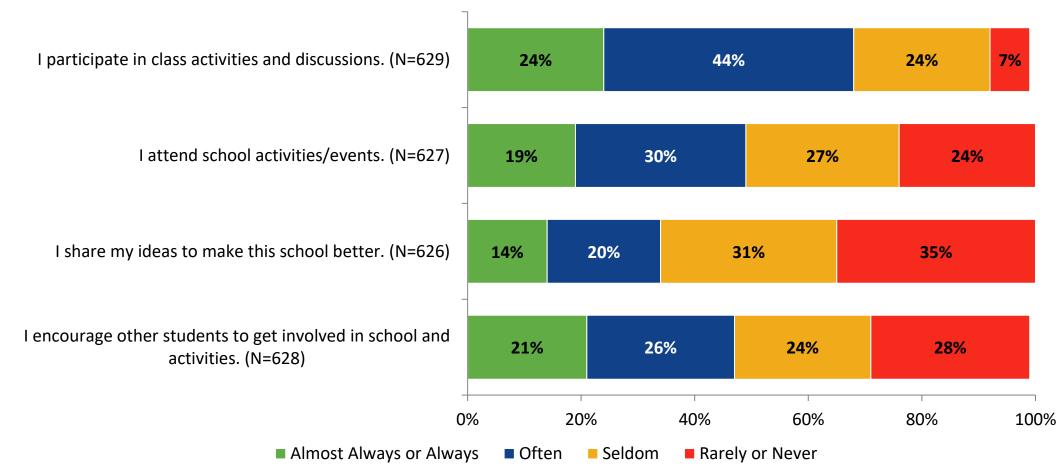

I continue to try, even when an activity is difficult. (N=627) | 33%                      | 44%                            | 19%      |
| I finish activities that I start. (N=626)                      | 29%                      | 44%                            | 22% 5%   |
| I ask for help when I don't understand something. (N=628)      | 27%                      | 40%                            | 22% 11%  |
| 09<br>■ Almost Always or Always                                | % 20%<br>■ Often ■ Seldo | 40% 60%<br>m ■ Rarely or Never | 80% 100% |

## **Grit: Comparison Over Time**

How frequently do you feel the following statements are true?



Answer options: Almost Always/Always, Often, Seldom, Rarely/Never

#### Involvement

How frequently do you feel the following statements are true?



## **Involvement: Comparison Over Time**

How frequently do you feel the following statements are true?



Answer options: Almost Always/Always, Often, Seldom, Rarely/Never

#### **Future Goals**

How frequently do you feel the following statements are true?



K12 Insight 🜔

## **Future Goals: Comparison Over Time**

How frequently do you feel the following statements are true?



Answer options: Almost Always/Always, Often, Seldom, Rarely/Never

#### Acceptance

How frequently do you feel the following statements are true?



## **Acceptance: Comparison Over Time**

How frequently do you feel the following statements are true?



Answer options: Almost Always/Always, Often, Seldom, Rarely/Never

## **Relationships with Peers**

How frequently do you feel the following statement are tru