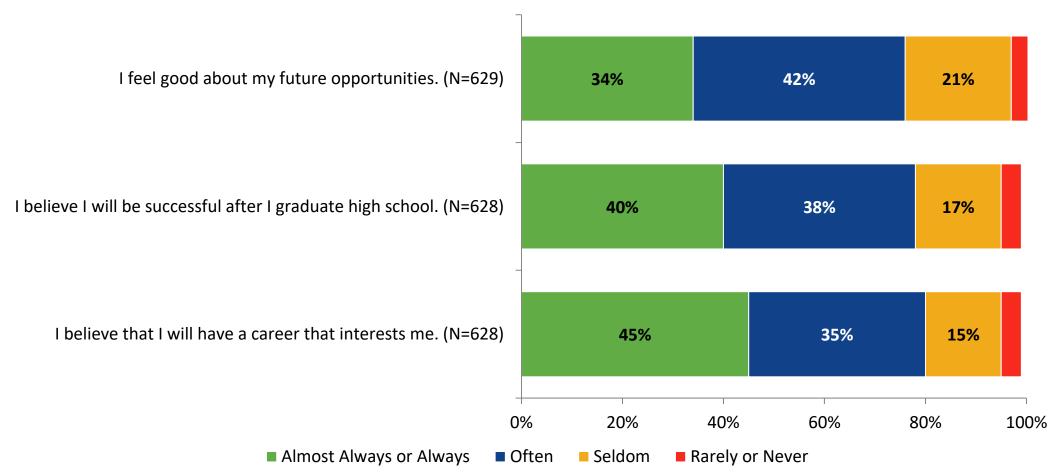

#### **Future Goals**

How frequently do you feel the following statements are true?

K12 Insight 🜔