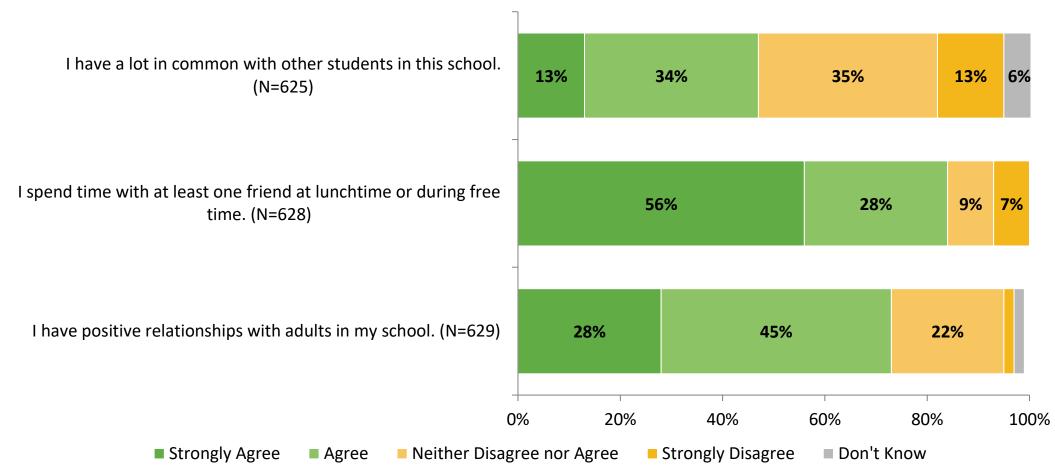

## **Overall Engagement (Continued)**

Please rate how strongly you agree or disagree with the following statements.

K12 Insight 🔵