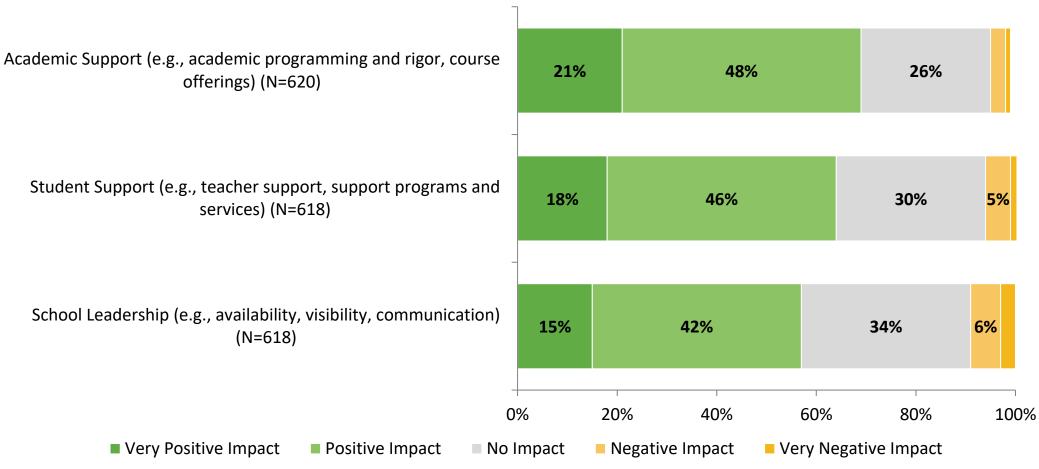

## **Factors Driving NPS**

How do each of the following impact the score you gave above?

K12 Insight 🜔